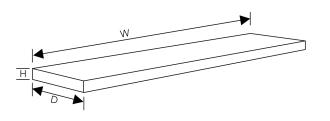

| Model    | Y-110-P                    |  |
|----------|----------------------------|--|
| Product  | Floating Shelf             |  |
| Size     | 30"(W) x 6"(D) x 1 1/4"(H) |  |
| Slope    | -                          |  |
| Hardware | Included, Concealed        |  |